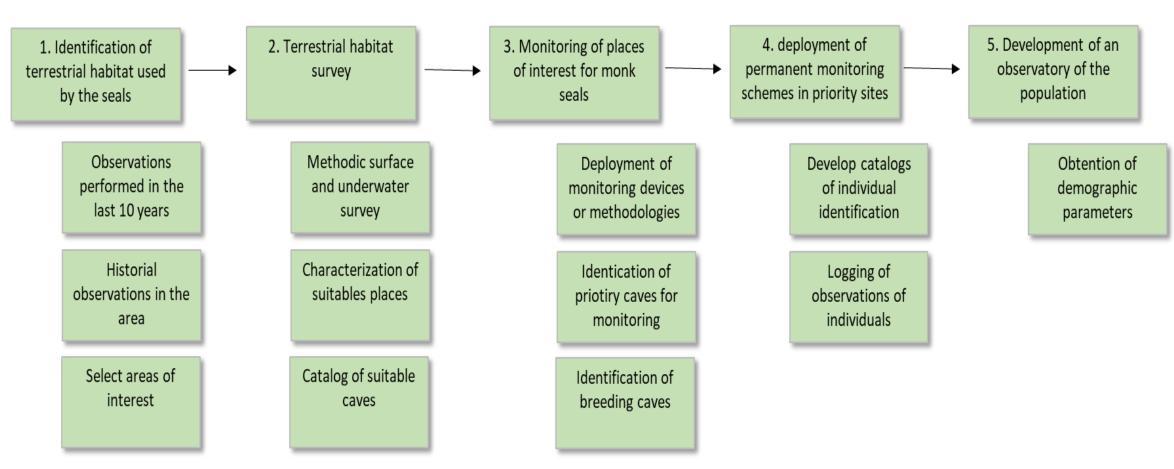

## Monitoring Framework

Monk Seal Alliance Forum Athens, Feb. 2023

## **Step by Step process** (extracted from Atlantic protocol)





## Common Demographic Parameters according to capabilities and situation

These indicators can be obtained through time, if the monitoring effort is maintained and enough

| ¿Does the pictures allow you to identify the sea                                                                                         | indicators that can be obtained                                                                                                                                       | Necessary tools                                                              | Verification sources                                                                     |
|------------------------------------------------------------------------------------------------------------------------------------------|-----